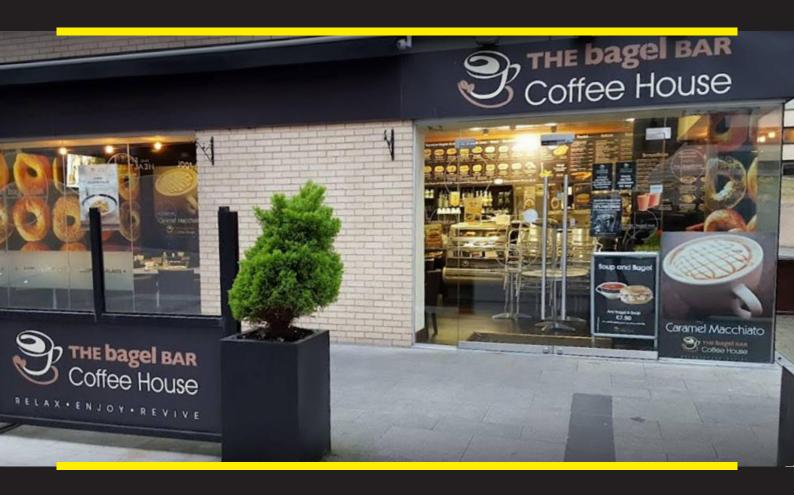

#### HIGHLIGHTS

- $\cdot$  Excellent high-profile unit on Excise Walk in the heart of the IFSC
- Floor area of 73.sq. m.
- Excellent external seating available to the front of the unit.
- Existing Café / Sandwich Bar use.
- Adjoining occupiers include Marks & Spencer Simply Food, Milano, Café Nero.
- Suitable for a variety of food uses including café and sandwich bar.

#### LOCATION

The property is located on the west side of Excise Walk in the heart of the IFSC. Neighbouring occupiers include Marks & Spencer Simply Food, Milano, Café Nero, AIB, the National College of Ireland and the National Convention Centre.

#### DESCRIPTION

The property forms part of a multi-storey residential building with retail units on the ground floor.

The subject unit is fitted out to include plastered/painted walls, suspended ceiling and a glazed shop front.