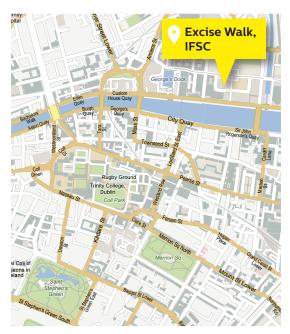

#### LOCATION MAP

#### LOCATION

The property is located on the west side of Excise Walk in the heart of the IFSC. Neighbouring occupiers include Marks & Spencer Simply Food, Milano, Café Nero, AIB, the National College of Ireland and the National Convention Centre.