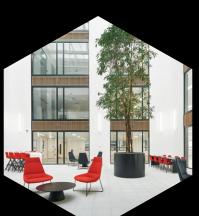

### A COMPLETE TRANSFORMATION

Welcome to The HIVE! A stunning landmark building re-imagined to the highest 'Grade A' specifications in Dublin's premier suburban office location. New design features include an iconic glazed façade, double height reception, enclosed Atrium 'Third Space' and statement art piece prominently located at the junction of Ballymoss and Carmanhall Road.

### **BUILDING HIGHLIGHTS**

- Final remaining suites ranging in size from approximately 7,800 sq ft - 9,500 sq ft GIA
- Other high profile occupiers in The HIVE include Cubic Telecom, NTR plc and Grafton Group plc
- Impressive double height reception with 'front of house' personnel and security access controls (allowing 24/7 access)
- Bright and efficient, rectangular shaped suites available with excellent natural light ideal for open plan and cellular fitouts
- New cores throughout with 3 x 13 person lifts and high quality WCs on each level
- Open walkways overlooking internal Atrium space for social/ event use, break out space and remote working (includes Wi-Fi)
- 2.7m working height in office areas with 400mm ceiling void and 200mm Raised Access Floor void
- Suspended perforated metal ceiling tiles (1200 x 300mm) with LED light fittings and VRF Air Conditioning
- 96 secure bike & 6 motorbike spaces