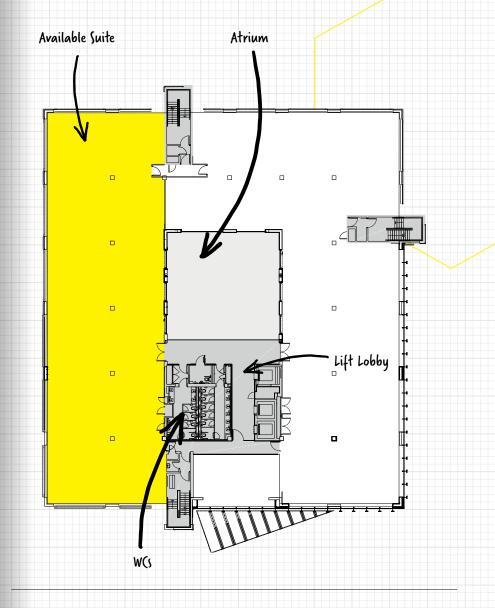

# PART GROUND FLOOR SUITE

9,496 SQ FT GIA

PART FIRST & PART SECOND FLOOR SUITES

PART FIRST: 7,832 SQ FT GIA PART SECOND: 7,994 SQ FT GIA

 $\binom{\mathsf{N}}{}$ 

CARMANHALL ROAD

Plans not to scale For indicative purposes only