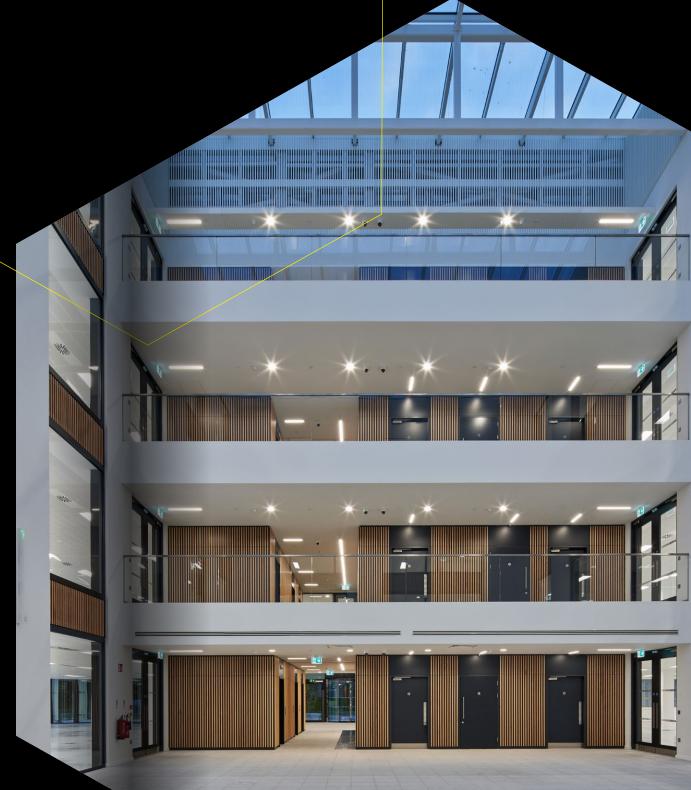

### A COMPLETE TRANSFORMATION

Welcome to The HIVE! A stunning landmark building re-imagined to the highest 'Grade A' specifications in Dublin's premier suburban office location. New design features include an iconic glazed façade, double height reception, enclosed Atrium 'Third Space' and statement art piece prominently located at the junction of Ballymoss and Carmanhall Road.

### **BUILDING HIGHLIGHTS**

- Final remaining suites ranging in size from approximately 7,800 sq ft - 9,500 sq ft GIA
- Other high profile occupiers in The HIVE include Cubic Telecom, NTR plc and Grafton Group plc
- Impressive double height reception with 'front of house' personnel and security access controls (allowing 24/7 access)
- Bright and efficient, rectangular shaped suites available with excellent natural light ideal for open plan and cellular fitouts
- New cores throughout with 3 x 13 person lifts and high quality WCs on each level
- Open walkways overlooking internal Atrium space for social/ event use, break out space and remote working (includes Wi-Fi)
- 2.7m working height in office areas with 400mm ceiling void and 200mm Raised Access Floor void
- Suspended perforated metal ceiling tiles (1200 x 300mm) with LED light fittings and VRF Air Conditioning
- 96 secure bike & 6 motorbike spaces