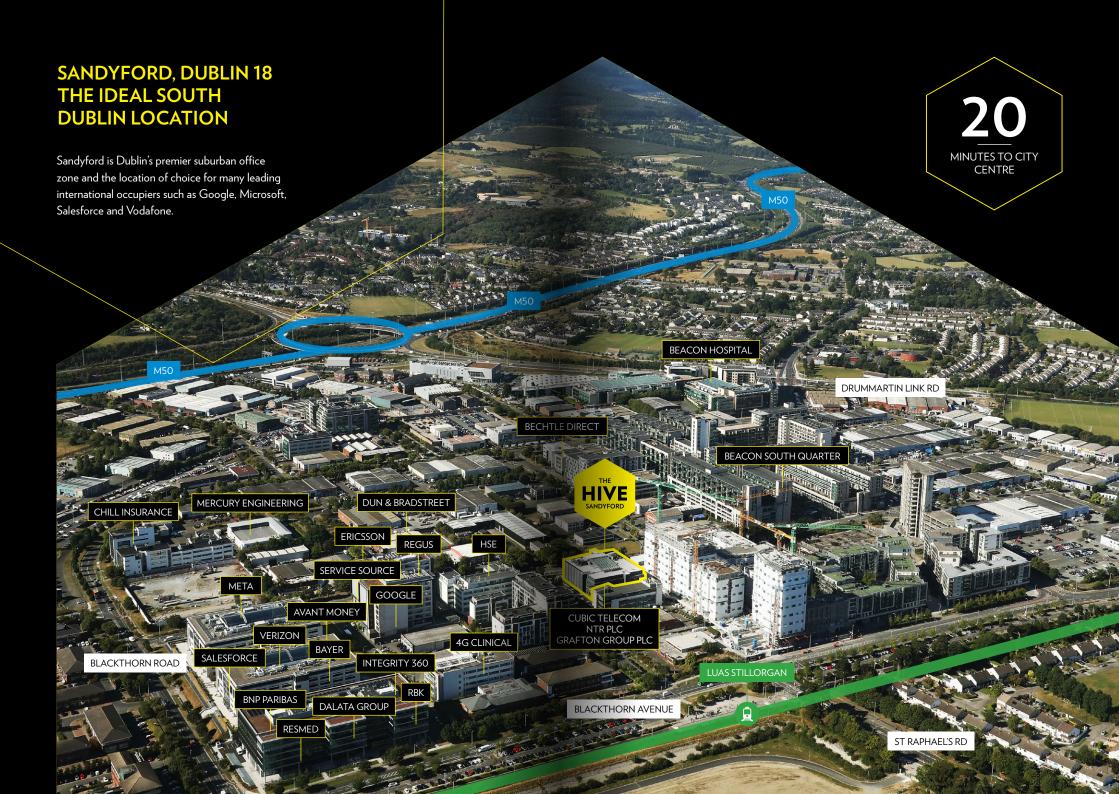

### A COMPLETE TRANSFORMATION

Welcome to The HIVE! A stunning landmark building re-imagined to the highest 'Grade A' specifications in Dublin's premier suburban office location. New design features include an iconic glazed façade, double height reception, enclosed Atrium 'Third Space' and statement art piece prominently located at the junction of Ballymoss and Carmanhall Road.

With the final remaining suites offering bright and efficient office space, The HIVE brings together the highest quality specifications, sustainability credentials, amenities and unrivalled connectivity in the heart of Sandyford Business District, Dublin 18.

### **BUILDING HIGHLIGHTS**

- Final remaining suites ranging in size from approximately 7,800 sq ft - 9,500 sq ft GIA
- Other high profile occupiers in The HIVE include Cubic Telecom, NTR plc and Grafton Group plc
- Impressive double height reception with 'front of house' personnel and security access controls (allowing 24/7 access)
- Bright and efficient, rectangular shaped suites available with excellent natural light ideal for open plan and cellular fitouts
- New cores throughout with 3 x 13 person lifts and high quality WCs on each level
- Open walkways overlooking internal Atrium space for social/ event use, break out space and remote working (includes Wi-Fi)
- 2.7m working height in office areas with 400mm ceiling void and 200mm Raised Access Floor void
- Suspended perforated metal ceiling tiles (1200 x 300mm) with LED light fittings and VRF Air Conditioning
- 96 secure bike & 6 motorbike spaces