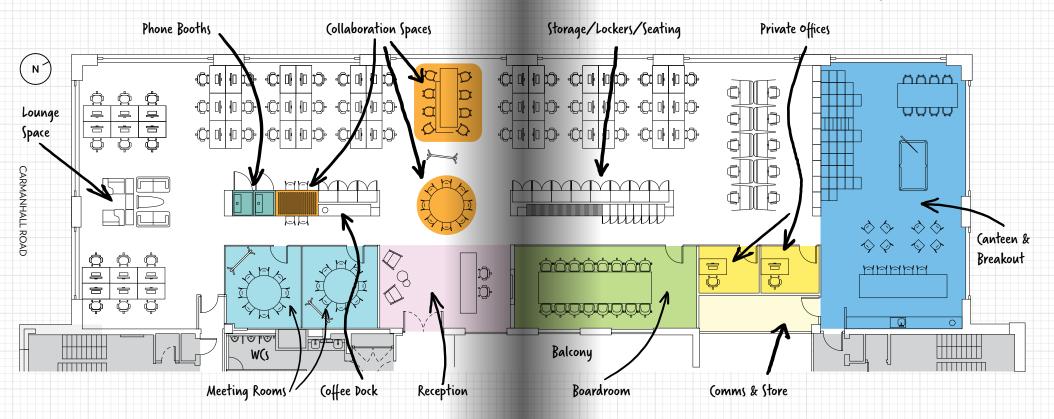

### **INDICATIVE LAYOUT: AGILE**

| TYPICAL FLOOR           |    |
|-------------------------|----|
| OPEN PLAN DESK SPACES   | 58 |
| BOARDROOM (16 PERSON)   | 1  |
| MEETING ROOM (8 PERSON) | 2  |
| BOOKABLE OFFICES        | 2  |
| PHONE BOOTHS            | 2  |
| COFFEE DOCK             | 1  |
| COLLABORATION SPACES    | 20 |
| CANTEEN                 | 21 |