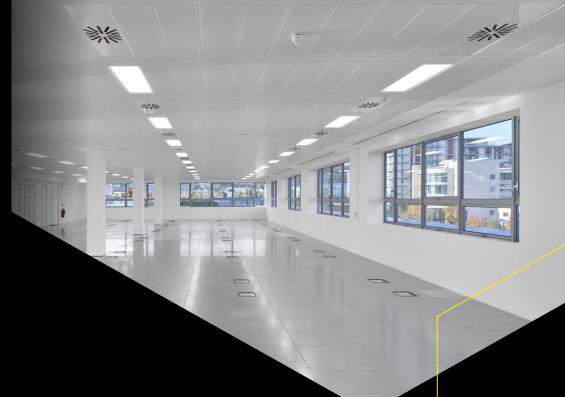

### A COMPLETE TRANSFORMATION

Welcome to The HIVE! A stunning landmark building re-imagined to the highest 'Grade A' specifications in Dublin's premier suburban office location. New design features include an iconic glazed façade, double height reception, enclosed Atrium 'Third Space' and statement art piece prominently located at the junction of Ballymoss and Carmanhall Road.

With the final remaining suites offering bright and efficient office space, The HIVE brings together the highest quality specifications, sustainability credentials, amenities and unrivalled connectivity in the heart of Sandyford Business District, Dublin 18.

### **BUILDING HIGHLIGHTS**

- Final remaining suites ranging in size from approximately 7,800 sq ft - 9,500 sq ft GIA
- Other high profile occupiers in The HIVE include Cubic Telecom, NTR plc and Grafton Group plc
- Impressive double height reception with 'front of house' personnel and security access controls (allowing 24/7 access)
- Bright and efficient, rectangular shaped suites available with excellent natural light ideal for open plan and cellular fitouts
- New cores throughout with 3 x 13 person lifts and high quality WCs on each level
- Open walkways overlooking internal Atrium space for social/ event use, break out space and remote working (includes Wi-Fi)
- 2.7m working height in office areas with 400mm ceiling void and 200mm Raised Access Floor void
- Suspended perforated metal ceiling tiles (1200 x 300mm) with LED light fittings and VRF Air Conditioning
- 96 secure bike & 6 motorbike spaces