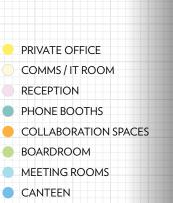

### **INDICATIVE LAYOUT: AGILE**

| TYPICAL FLOOR           |    |
|-------------------------|----|
| OPEN PLAN DESK SPACES   | 58 |
| BOARDROOM (16 PERSON)   | 1  |
| MEETING ROOM (8 PERSON) | 2  |
| BOOKABLE OFFICES        | 2  |
| PHONE BOOTHS            | 2  |
| COFFEE DOCK             | 1  |
| COLLABORATION SPACES    | 20 |
| CANTEEN                 | 21 |