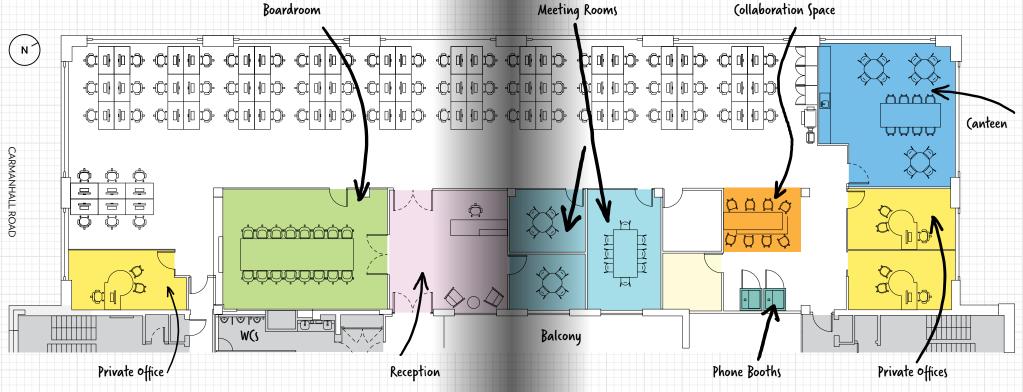

### **INDICATIVE LAYOUT: TRADITIONAL**

| TYPICAL FLOOR           |    |
|-------------------------|----|
| OPEN PLAN DESK SPACES   | 66 |
| BOARDROOM (16 PERSON)   | 1  |
| MEETING ROOM (8 PERSON) | 1  |
| MEETING ROOM (4 PERSON) | 2  |
| PRIVATE OFFICES         | 3  |
| PHONE BOOTHS            | 2  |
| CANTEEN                 | 20 |
| COLLABORATION SPACE     | 8  |
|                         |    |