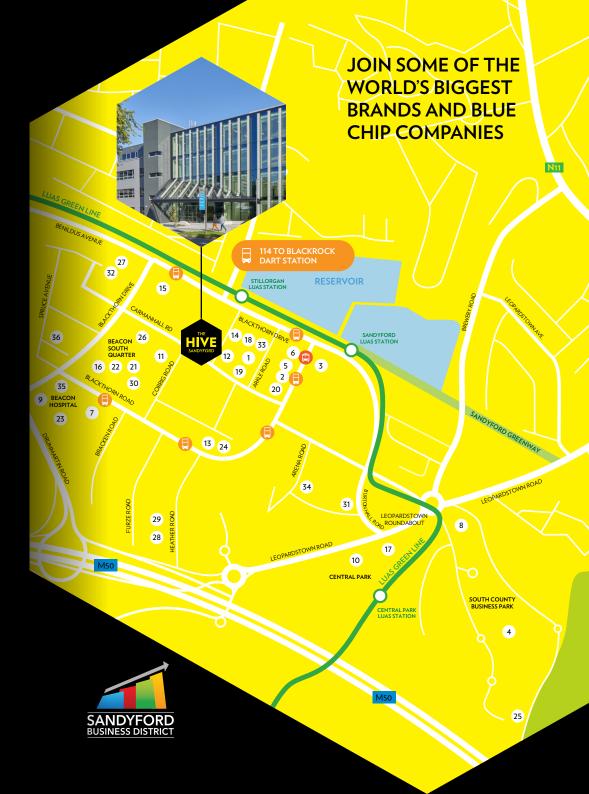

## AN UNRIVALLED LOCATION AT THE CENTRE OF ONE OF DUBLIN'S BEST CONNECTED BUSINESS DISTRICTS

#### **OCCUPIERS**

- 1 Google
- 2 Meta
- **3** AIB
- 4 Microsoft
- 5 Verizon
- 6 Sales Force
- 7 Google
- 8 Mastercard

#### **HOTELS**

- 9 The Beacon Hotel
- 10 Clayton Hotel

#### **FOOD & BEVERAGE**

- 11 Woodfire & Green
- 12 Baristas Café
- 13 Berman & Wallace
- 14 Freshi
- 15 Square One Cafe
- 16 Chopped
- 17 Baan Thai
- 18 China Sichuan
- 19 La Dolce Vita
- 20 Insomnia
- 21 Green Mango
- 22 Michie Sushi
- 23 Urban Fox Brasserie & Bar

#### **FITNESS**

- 24 CrossFit Sandyford
- 25 Westwood Gym
- 26 Ben Dunne Gym
- **27** Skillzone
- 28 Be Fit For Life
- **29** Jump Zone
- **30** F45 Training
- 31 Raw Gyms
- **32** The Institute of Physical Training
- 33 The Wall Climbing Gym
- 34 Curves Sandyford
- **35** Motivation Weight Management
- **36** Optimum Performance