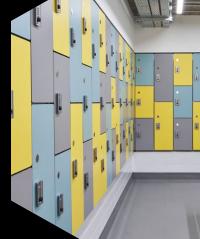

occupiers in The HIVE include Cubic Telecom, NTR plc and Grafton Group plc
- Impressive double height reception with 'front of house' personnel and security access controls (allowing 24/7 access)
- Bright and efficient, rectangular shaped suites available with excellent natural light ideal for open plan and cellular fitouts
- New cores throughout with 3 x 13 person lifts and high quality WCs on each level
- Open walkways overlooking internal Atrium space for social/ event use, break out space and remote working (includes Wi-Fi)
- 2.7m working height in office areas with 400mm ceiling void and 200mm Raised Access Floor void
- Suspended perforated metal ceiling tiles (1200 x 300mm) with LED light fittings and VRF Air Conditioning
- 96 secure bike & 6 motorbike spaces

SECURE BIKE SPACES

















## **ACCOMMODATION SCHEDULE**

| GROSS INTERNAL AREA | SQ M  | SQ FT  |
|---------------------|-------|--------|
|                     |       |        |
| PART SECOND         | 743   | 7,994  |
|                     |       |        |
| PART FIRST          | 728   | 7,832  |
|                     |       |        |
| PART GROUND         | 882   | 9,496  |
|                     |       |        |
| TOTAL               | 2,353 | 25,322 |
|                     |       |        |
| RECEPTION/ATRIUM    | 320   | 3,448  |

35 parking spaces remaining (including 4 x e-charge spaces and 6 wheelchair accessible spaces for shared building use)

(Areas are subject to final measurement and confirmation)

# PART GROUND FLOOR SUITE

9,496 SQ FT GIA



PART FIRST & PART SECOND FLOOR SUITES