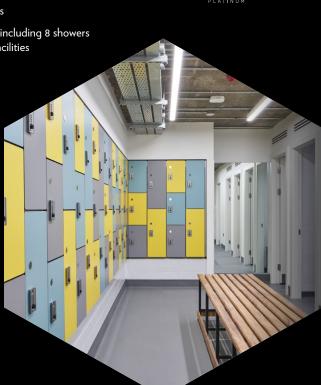

in The HIVE include Cubic Telecom, NTR plc and Grafton Group plc
- Impressive double height reception with 'front of house' personnel and security access controls (allowing 24/7 access)
- Bright and efficient, rectangular shaped suites available with excellent natural light ideal for open plan and cellular fitouts
- New cores throughout with 3 x 13 person lifts and high quality WCs on each level
- Open walkways overlooking internal Atrium space for social/ event use, break out space and remote working (includes Wi-Fi)
- 2.7m working height in office areas with 400mm ceiling void and 200mm Raised Access Floor void
- Suspended perforated metal ceiling tiles (1200 x 300mm) with LED light fittings and VRF Air Conditioning
- 96 secure bike & 6 motorbike spaces

SECURE BIKE SPACES

















## **ACCOMMODATION SCHEDULE**

| GROSS INTERNAL AREA | SQ M  | SQ FT  |
|---------------------|-------|--------|
|                     |       |        |
| PART SECOND         | 743   | 7,994  |
|                     |       |        |
| PART FIRST          | 728   | 7,832  |
|                     |       |        |
| PART GROUND         | 882   | 9,496  |
|                     |       |        |
| TOTAL               | 2,353 | 25,322 |
|                     |       |        |
| RECEPTION/ATRIUM    | 320   | 3,448  |

35 parking spaces remaining (including 4 x e-charge spaces and 6 wheelchair accessible spaces for shared building use)

(Areas are subject to final measurement and confirmation)

# PART GROUND FLOOR SUITE

9,496 SQ FT GIA



PART FIRST & PART SECOND FLOOR SUITES

PART FIR