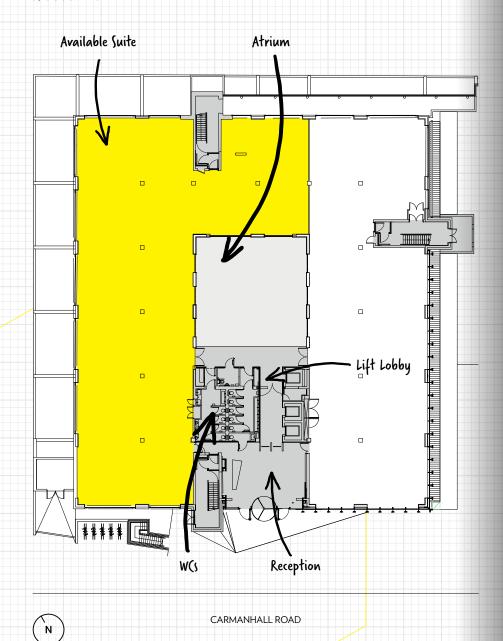

# PART GROUND FLOOR SUITE

9,496 SQ FT GIA

PART FIRST & PART SECOND FLOOR SUITES

PART FIRST: 7,832 SQ FT GIA PART SECOND: 7,994 SQ FT GIA

 $\binom{\mathsf{N}}{}$ 

CARMANHALL ROAD

Plans not to scale For indicative purposes only