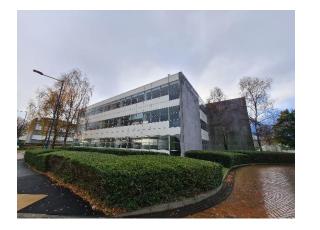

#### **Description**

Block U is a detached, third generation modern office building designed by award winning Architects, Scott Tallon Walker, complete c 1997 and occupying a matured landscaped setting. The block is laid out over 3 floors and extends to approximately 17,286 sq ft gross internal floor area (GIA), together with 23 surface car spaces.