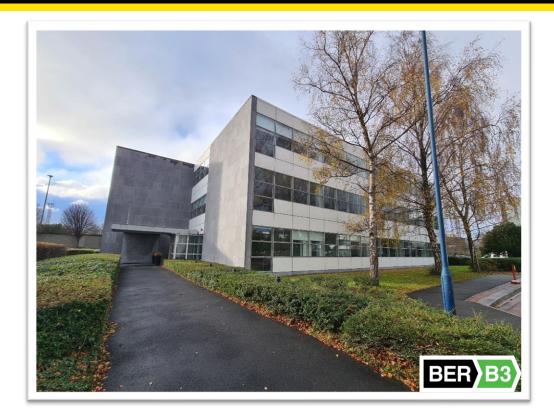

#### **Description**

Block U is a detached, third generation modern office building designed by award winning Architects, Scott Tallon Walker, complete c 1997 and occupying a matured landscaped setting. The block is laid out over 3 floors and extends to approximately 17,286 sq ft gross internal floor area (GIA), together with 23 surface car spaces.

#### **BER Target / B3**

For further information or to arrange a viewing, please do not hesitate to contact <u>Paul Scannell</u> or <u>Kieran Curtin</u> of HWBC to discuss requirements.

HWBC 80 Harcourt Street, Dublin 2 D02 F449, Ireland Company PSRA Licence Number: 002098