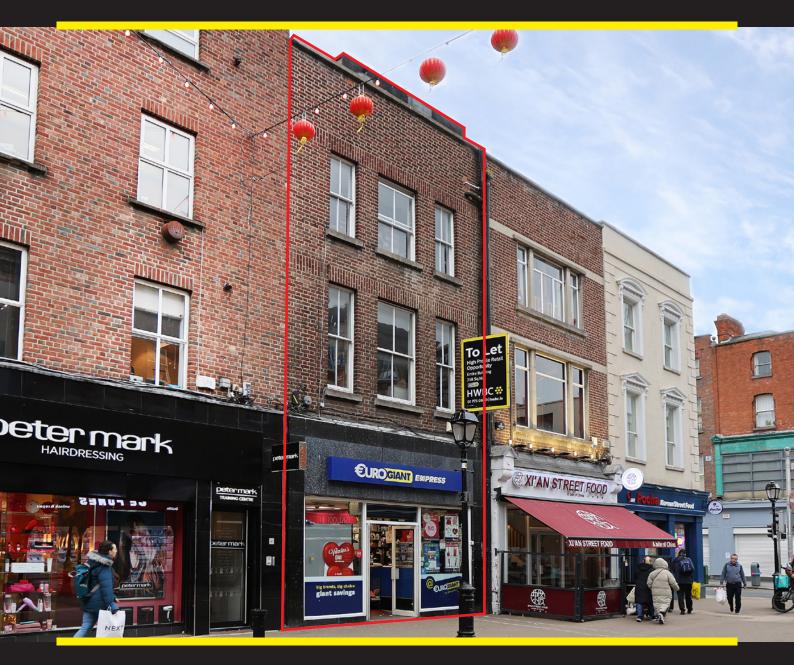

# 17 North Earl Street, Dublin 1

#### LOCATION

The property occupies a high-profile location less than 100 meters from O'Connell Street. It is situated on the northern side of North Earl Street, close to its junction with Marlborough Street. North Earl Street is a pedestrianized shopping street and extends from O'Connell Street eastwards to Talbot Street. It forms the eastern boundary of the prime shopping area on the north side of the city centre, which centres on Henry Street.

#### DESCRIPTION

The Property comprises a four storey over basement midterrace building, which extends to a total net internal area of approximately 257.53 sq.m (2,772 sq.ft). The ground floor is in retail use and the upper floors, which are accessed from within the shop, are in office and storage use.

The ground floor retail is currently fitted out with plastered and painted walls, tiled floors and suspended ceilings. Staff toilets are located to the rear of the ground floor. It is suitable for a wide variety of retail / food uses.