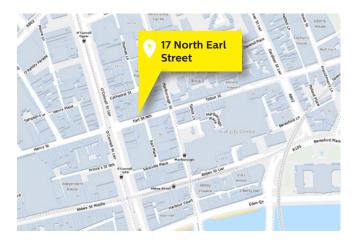

#### LOCATION MAP

#### LOCATION

The property occupies a high-profile location less than 100 meters from O'Connell Street. It is situated on the northern side of North Earl Street, close to its junction with Marlborough Street. North Earl Street is a pedestrianized shopping street and extends from O'Connell Street eastwards to Talbot Street. It forms the eastern boundary of the prime shopping area on the north side of the city centre, which centres on Henry Street.