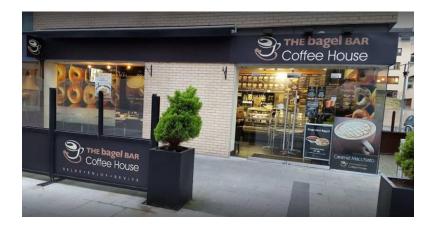

## Unit 5A Excise Walk IFSC, Dublin 1

**Size/Lease:** 73 sq m (786 sq ft)

Status: To Let

Excellent high-profile unit on Excise Walk in the

heart of the IFSC. The property forms part of an

eight-storey residential building with retail units **Description:** 

on the ground floor. The subject unit is fitted out

to include plastered/painted walls, suspended

ceiling and a glazed shop front.

Contact: Gavin Brennan (gbrennan@hwbc.ie)