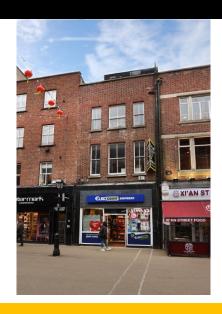

## 17 North Earl Street, Dublin 1

Size/Lease: 258 sq m

Status: To Let

**Description:** 

The property comprises a four-storey over

basement mid-terrace building, which extends to

a total net internal area of approximately 257.53

sq m (2,772 sq ft). The ground floor is in retail

use and the upper floors, which are accessed from within the shop, are in office & storage use.

Contact: Gavin Brennan (gbrennan@hwbc.ie)